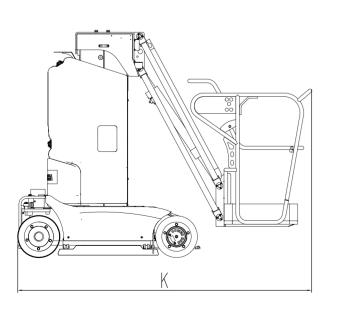

# **Vertical Mast Lift Specification**

| 01 | Manufacturer                  |      | HANGCHA GROUP CO.,LTD. |
|----|-------------------------------|------|------------------------|
| 02 | Model                         |      | HV110D                 |
| 03 | Maxi.working height           | m    | 11.22                  |
| 04 | Maxi.platform height          | m    | 9.22                   |
| 05 | Up and over height            | m    | 7.89                   |
| 06 | Horizontal height             | m    | 3                      |
| 07 | Jib movement                  | ۰    | +70 /-60               |
| 08 | Turret rotation               | 0    | 345                    |
| 09 | Capacity                      | kg   | 210                    |
| 10 | Maximum number of workers     | m    | 2/1                    |
| 11 | Platform dimensions           | m    | 0.93×0.65              |
| 12 | Width                         | m    | 1                      |
| 13 | Length                        | m    | 2.65                   |
| 14 | Height                        | m    | 2                      |
| 15 | Turning radius(inside)        | m    | 0.23                   |
| 16 | Turning radius(outside)       | m    | 1.65                   |
| 17 | Ground distance               | m    | 0.06                   |
| 18 | Wheelbase                     | m    | 1.22                   |
| 19 | Maxi. Travelling speed        | km/h | 4.5                    |
| 20 | Mini. Travelling speed        | km/h | 0.5                    |
| 21 | Maxi slop rating              | %    | 25                     |
| 22 | Maximum allowable inclination | ۰    | 2.5                    |
| 23 | Tyre                          | mm   | 381×127                |
| 24 | Weight                        | kg   | 2930                   |
| 25 | Charger                       | V/A  | 24/30                  |
| 26 | Battery                       | V/ah | 24/240                 |

# The turning radius

/ It can work in a very compact area.