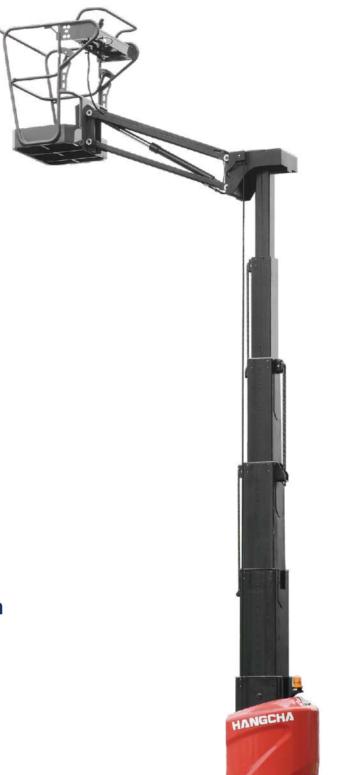

# **Vertical Mast Lift Specification**

| 01 | Manufacturer                  |      | HANGCHA GROUP CO.,LTD. |
|----|-------------------------------|------|------------------------|
| 02 | Model                         |      | HV110D                 |
| 03 | Maxi.working height           | m    | 11.22                  |
| 04 | Maxi.platform height          | m    | 9.22                   |
| 05 | Up and over height            | m    | 7.89                   |
| 06 | Horizontal height             | m    | 3                      |
| 07 | Jib movement                  | ۰    | +70 /-60               |
| 08 | Turret rotation               | 0    | 345                    |
| 09 | Capacity                      | kg   | 210                    |
| 10 | Maximum number of workers     | m    | 2/1                    |
| 11 | Platform dimensions           | m    | 0.93×0.65              |
| 12 | Width                         | m    | 1                      |
| 13 | Length                        | m    | 2.65                   |
| 14 | Height                        | m    | 2                      |
| 15 | Turning radius(inside)        | m    | 0.23                   |
| 16 | Turning radius(outside)       | m    | 1.65                   |
| 17 | Ground distance               | m    | 0.06                   |
| 18 | Wheelbase                     | m    | 1.22                   |
| 19 | Maxi. Travelling speed        | km/h | 4.5                    |
| 20 | Mini. Travelling speed        | km/h | 0.5                    |
| 21 | Maxi slop rating              | %    | 25                     |
| 22 | Maximum allowable inclination | ۰    | 2.5                    |
| 23 | Tyre                          | mm   | 381×127                |
| 24 | Weight                        | kg   | 2930                   |
| 25 | Charger                       | V/A  | 24/30                  |
| 26 | Battery                       | V/ah | 24/240                 |