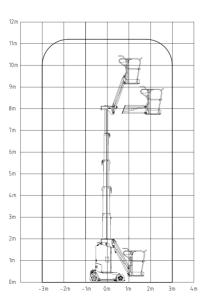

# **Vertical Mast Lift Specification**

| 01 | Manufacturer                  |      | HANGCHA GROUP CO.,LTD. |
|----|-------------------------------|------|------------------------|
| 02 | Model                         |      | HV110D                 |
| 03 | Maxi.working height           | m    | 11.22                  |
| 04 | Maxi.platform height          | m    | 9.22                   |
| 05 | Up and over height            | m    | 7.89                   |
| 06 | Horizontal height             | m    | 3                      |
| 07 | Jib movement                  | ۰    | +70 /-60               |
| 08 | Turret rotation               | 0    | 345                    |
| 09 | Capacity                      | kg   | 210                    |
| 10 | Maximum number of workers     | m    | 2/1                    |
| 11 | Platform dimensions           | m    | 0.93×0.65              |
| 12 | Width                         | m    | 1                      |
| 13 | Length                        | m    | 2.65                   |
| 14 | Height                        | m    | 2                      |
| 15 | Turning radius(inside)        | m    | 0.23                   |
| 16 | Turning radius(outside)       | m    | 1.65                   |
| 17 | Ground distance               | m    | 0.06                   |
| 18 | Wheelbase                     | m    | 1.22                   |
| 19 | Maxi. Travelling speed        | km/h | 4.5                    |
| 20 | Mini. Travelling speed        | km/h | 0.5                    |
| 21 | Maxi slop rating              | %    | 25                     |
| 22 | Maximum allowable inclination | ۰    | 2.5                    |
| 23 | Tyre                          | mm   | 381×127                |
| 24 | Weight                        | kg   | 2930                   |
| 25 | Charger                       | V/A  | 24/30                  |
| 26 | Battery                       | V/ah | 24/240                 |

# The working scope

/ It can go to the working area rapidly trough lifting, lowering, travelling forward and backward, turret turning, etc.