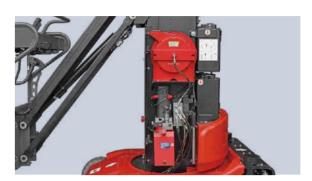

#### **CAN BUS control system**

/ The machine is equipped with CAN BUS control system, it makes the electrical system simple, reliable, easy maintenance and troubleshooting.