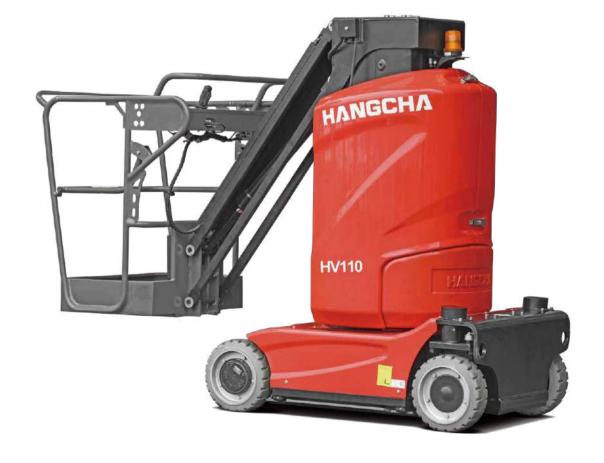

# **Vertical Mast Lift Specification**

| 01 | Manufacturer                  |      | HANGCHA GROUP CO.,LTD. |
|----|-------------------------------|------|------------------------|
| 02 | Model                         |      | HV110D                 |
| 03 | Maxi.working height           | m    | 11.22                  |
| 04 | Maxi.platform height          | m    | 9.22                   |
| 05 | Up and over height            | m    | 7.89                   |
| 06 | Horizontal height             | m    | 3                      |
| 07 | Jib movement                  | ۰    | +70 /-60               |
| 08 | Turret rotation               | 0    | 345                    |
| 09 | Capacity                      | kg   | 210                    |
| 10 | Maximum number of workers     | m    | 2/1                    |
| 11 | Platform dimensions           | m    | 0.93×0.65              |
| 12 | Width                         | m    | 1                      |
| 13 | Length                        | m    | 2.65                   |
| 14 | Height                        | m    | 2                      |
| 15 | Turning radius(inside)        | m    | 0.23                   |
| 16 | Turning radius(outside)       | m    | 1.65                   |
| 17 | Ground distance               | m    | 0.06                   |
| 18 | Wheelbase                     | m    | 1.22                   |
| 19 | Maxi. Travelling speed        | km/h | 4.5                    |
| 20 | Mini. Travelling speed        | km/h | 0.5                    |
| 21 | Maxi slop rating              | %    | 25                     |
| 22 | Maximum allowable inclination | ۰    | 2.5                    |
| 23 | Tyre                          | mm   | 381×127                |
| 24 | Weight                        | kg   | 2930                   |
| 25 | Charger                       | V/A  | 24/30                  |
| 26 | Battery                       | V/ah | 24/240                 |

# **Vertical Mast Lift**