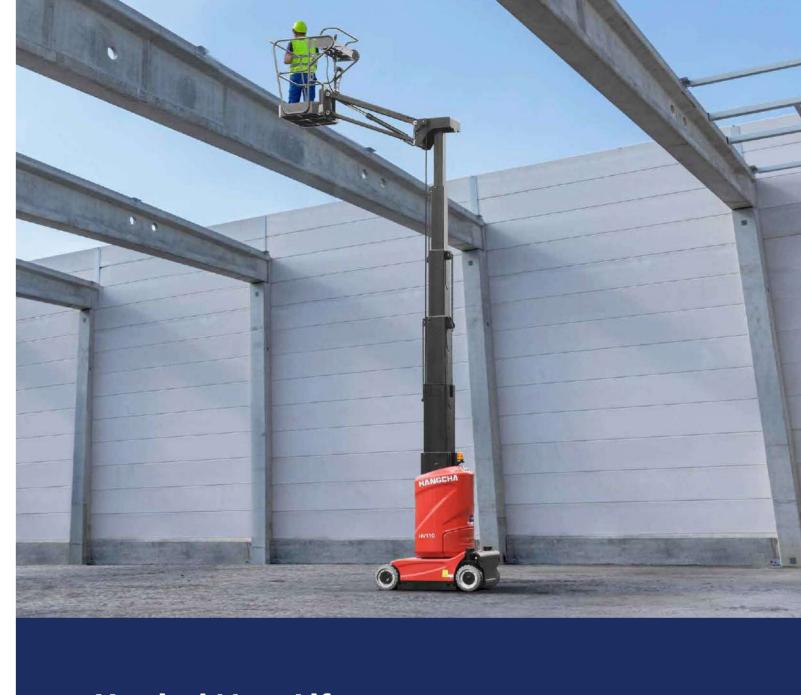

# **Vertical Mast Lift**

# The working scope

/ It can go to the working area rapidly trough lifting, lowering, travelling forward and backward, turret turning, etc.