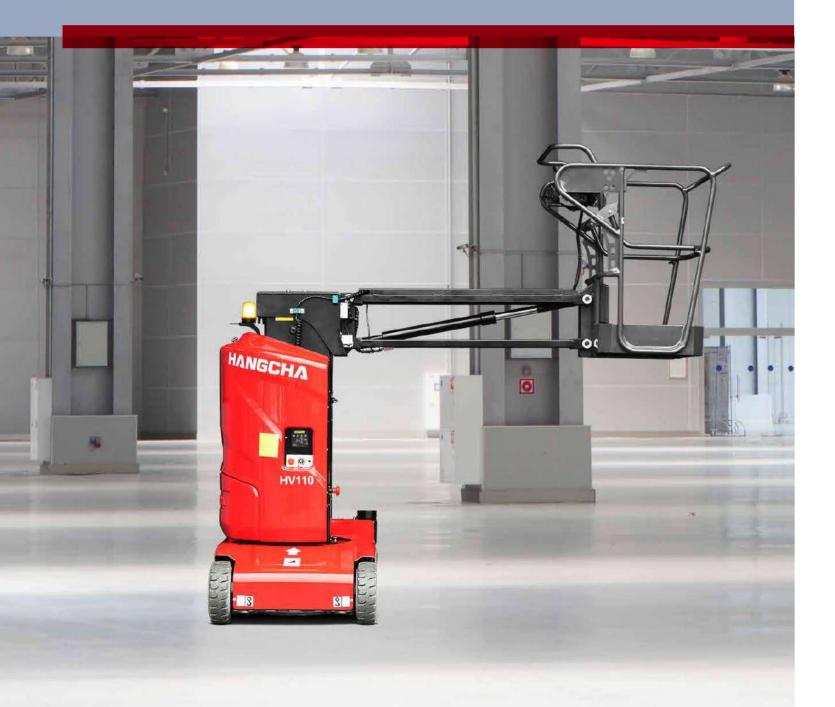

# The working scope

/ It can go to the working area rapidly trough lifting, lowering, travelling forward and backward, turret turning, etc.

# The turning radius

/ It can work in a very compact area.